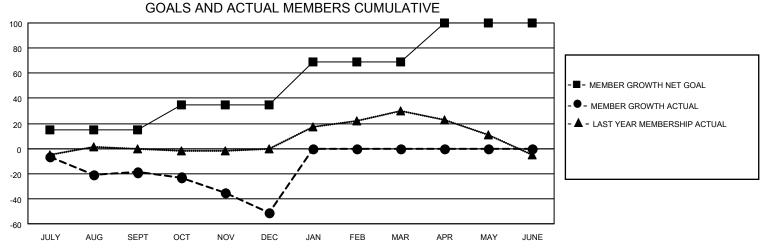

## MONTHLY MEMBERSHIP PROGRESS REPORT

LOCATION MAINE District 41 Results as of: 12/31/2022

| Clubs                 |               |           |               | Members               |                        |                         |                                                    |
|-----------------------|---------------|-----------|---------------|-----------------------|------------------------|-------------------------|----------------------------------------------------|
| RESULTS FOR 2022-2023 |               |           |               | RESULTS FOR 2022-2023 |                        |                         |                                                    |
| QUARTER               | NEW CLUB GOAL | NEW CLUBS | DROPPED CLUBS | QUARTER MEME          | BER GROWTH NET<br>GOAL | MEMBER GROWTH<br>ACTUAL | DROPPED<br>MEMBERS ACTUAL<br>(including transfers) |
| JULY/AUG/SEPT         | 0             | 0         | 0             | JULY/AUG/SEPT         | 15                     | 32                      | 47                                                 |
| OCT/NOV/DEC           | 0             | 0         | 0             | OCT/NOV/DEC           | 20                     | 57                      | 76                                                 |
| JAN/FEB/MAR           | 0             | 0         | 0             | JAN/FEB/MAR           | 34                     | 0                       | 0                                                  |
| APR/MAY/JUNE          | 0             | 0         | 0             | APR/MAY/JUNE          | 31                     | 0                       | 0                                                  |